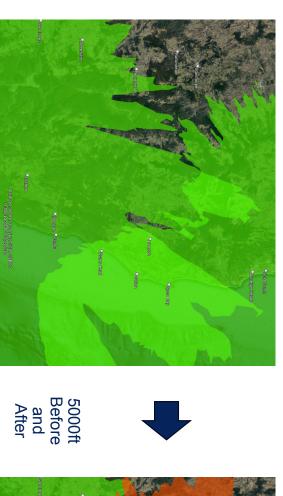

#### Ballina

- Currently delivering Surveillance and Flight Information Service (SFIS)
- CASA OAR Airspace Review published in Dec 2022, with 9 recommendations, 4 related to Airservices:
- CASA to direct AA to install ADS-B ground station
- Airservices installed ADS-B ground station in March 2023 filled in low-level surveillance gaps, particularly to West of BNA, below 5000ft see coverage plots
- CASA to make determination to establish control area with a base as low as possible (interim)
- CASA to make determination that Ballina become a controlled aerodrome
- CASA to prepare and finalise ACP in preparation for recommendations above

1500ft Before

Target dates still to be confirmed