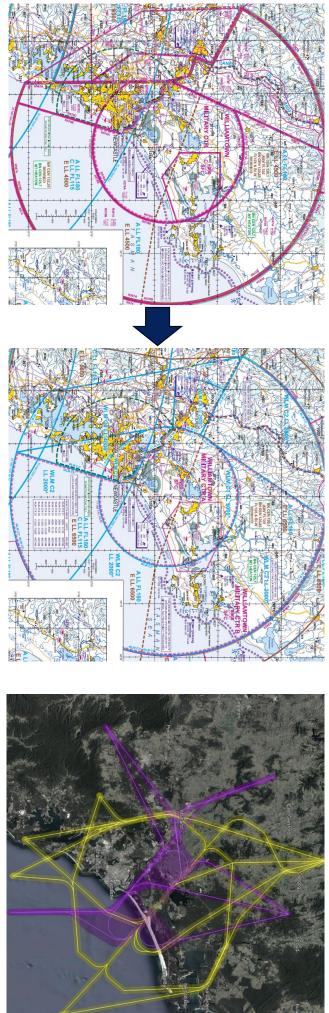

### Williamtown / Newcastle

- Final design for Williamstown Airspace changes was approved by CASA in July and will come into effect on 30 November
- All changes have been published as part of AIP: https://www.airservicesaustralia.com/aip
- Includes changes to flight paths, introduction of Class C steps and R559 Restricted Area
- Airservices is providing industry briefings via Teams over the next few weeks invitations have been sent to Airlines and other stakeholders that were part of the consultation