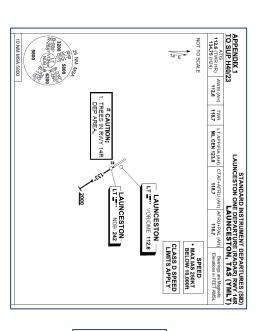

#### Launceston

- A new RADAR SID for RWY 14R will come into effect on 2 November
- separated from arriving traffic Safety improvement: traffic departing to north will be further
- Improved integration with TAS APP service
- Other SID/STAR changes have been delayed

### LAUNCESTON ONE DEPARTURE (RADAR)

- RWY 14R
- GRAD 4.6% to 6300ft, then 3.3%

   Track 133°

   AT or ABV 2000ft turn to assigned heading or track