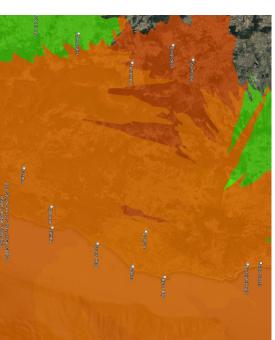

#### Ballina

- Currently delivering Surveillance and Flight Information Service (SFIS)
- CASA OAR Airspace Review published in Dec 2022, with 9 recommendations, 4 related to Airservices:
- CASA to direct AA to install ADS-B ground station
- Airservices installed ADS-B ground station in March 2023 filled in low-level surveillance gaps, particularly to West of BNA, below 5000ft see coverage plots
- CASA to make determination to establish control area with a base as low as possible (interim)
- CASA to make determination that Ballina become a controlled aerodrome
- CASA to prepare and finalise ACP in preparation for recommendations above

1500ft Before

Target dates still to be confirmed