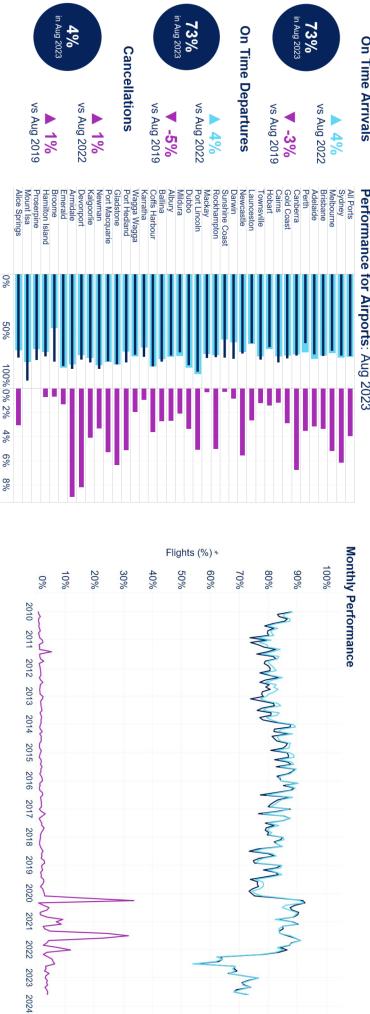

# Update on Safety Related Issues

Australian Aviation Network Overview – Network Performance

On Time Departures (%) ■ On Time Arrivals (%) ■ Cancellations (%)

Australian Aviation Network Overview - Service Provision - Enroute