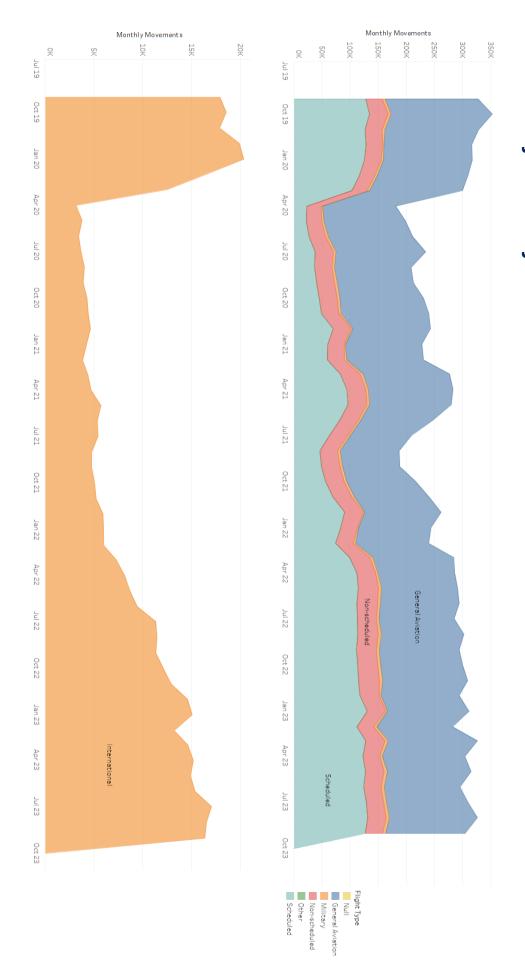

TWU Pilot's Division Flight Safety Committee Meeting Service Assurance, Airservices Australia 1 November 2023



airservices australia

### **Presentation Agenda**

- Introduction
- Update on current Traffic Levels/Recovery
- **Network Overview Results**
- Contingencies and Improvements
- Airspace
- Pilbara Region
- Newcastle/Williamtown
- Proserpine/Whitsundays (Mackay)
- Launceston
- Ballina
- Our Strategy









Air traffic services centres 4 locations

#### OFFICIAL

# Update on Safety Related Issues

## Traffic Recovery - Monthly Movements





#### airservices australia

## **Australian Aviation Network Overview**

- New initiative to improve insight for the industry initial release for 2023 financial year and updated in July/August and September
- Includes a snapshot of key social and economic trends in the sector, our regional context and the performance of the Australian aviation network
- Focus on improving service performance

airservices



airservices australia

# Update on Safety Related Issues

Australian Aviation Network Overview – Network Performance





On Time Departures (%) ■ On Time Arrivals (%) ■ Cancellations (%)

Australian Aviation Network Overview - Service Provision - Enroute

## Airspace Sector Groups: Sep 2023

**Flights** 

| BALLINA (SFIS)* | REEF | HASTINGS | FRASER | CAPRICORNIA | BYRON |  |
|----