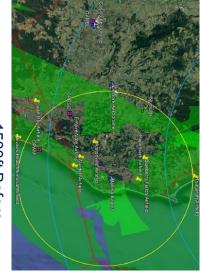

#### Ballina

- Currently delivering Surveillance and Flight Information Service (SFIS)
- CASA OAR Airspace Review published in Dec 2022, with 9 recommendations, 4 related to Airservices:
- CASA to direct AA to install ADS-B ground station
- Airservices installed ADS-B ground station in March 2023 filled in low-level surveillance gaps, particularly to West of BNA, below 5000ft see coverage plots
- CASA to make determination to establish control area with a base as low as possible (interim)
- CASA to make determination that Ballina become a controlled aerodrome
- CASA to prepare and finalise ACP in preparation for recommendations above