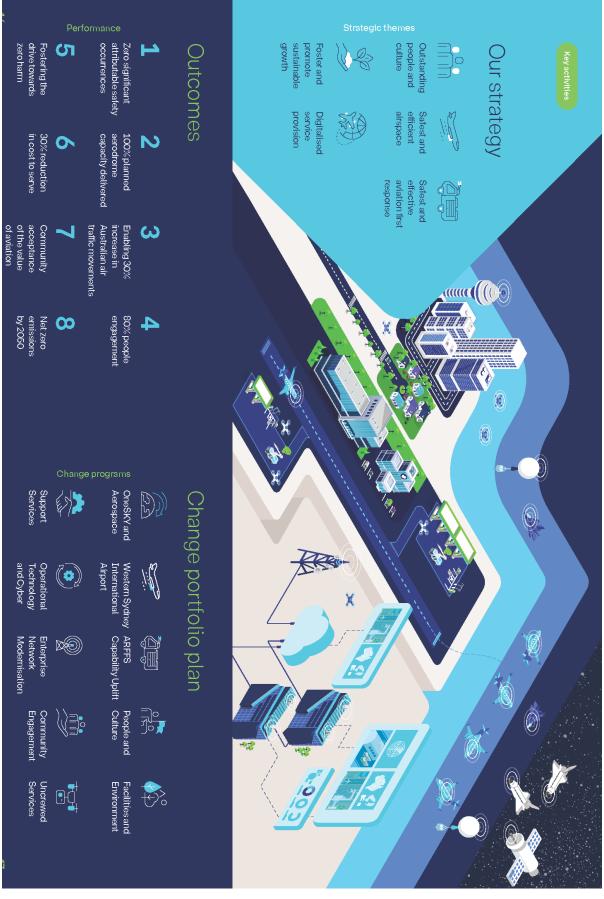

### **Presentation Agenda**

- Introduction
- Update on current Traffic Levels/Recovery
- **Network Overview Results**
- Contingencies and Improvements
- Airspace
- Pilbara Region
- Newcastle/Williamtown
- Proserpine/Whitsundays (Mackay)
- Launceston
- Ballina
- Our Strategy