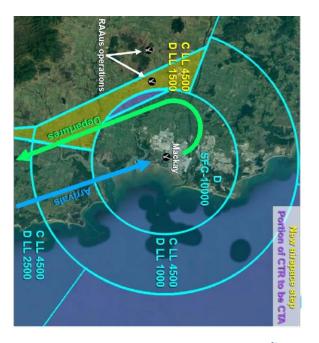

### **Proserpine/Whitsunday**

- CASA OAR conducting aeronautical study/airspace review (commenced in
- The scope includes Proserpine Broadcast Area (BA), OCTA regions of the Whitsundays, and the Kinchant BA
- consultation with GA now subject to environmental assessment Minor change to airspace west of Mackay proposed after initial
- Further changes in the area are subject to the findings of the CASA OAR