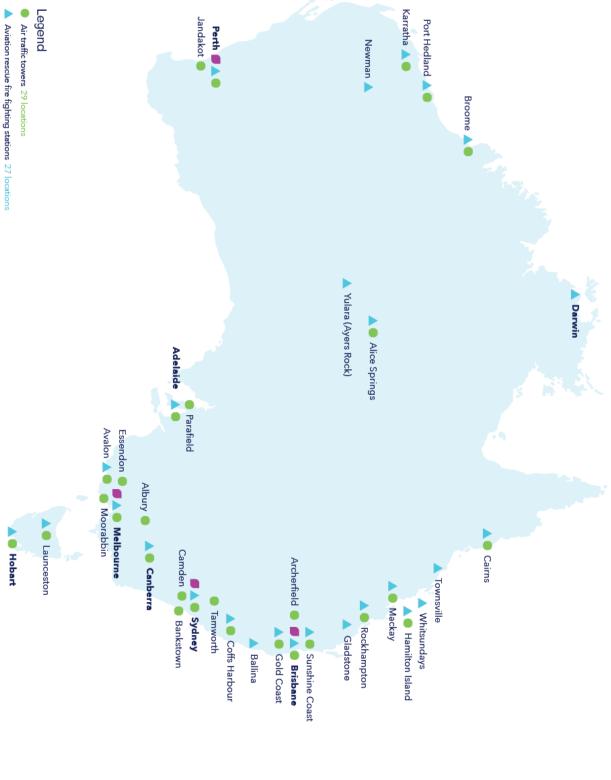

TWU Pilot's Division Flight Safety Committee Meeting Service Assurance, Airservices Australia 1 November 2023



airservices australia

### **Presentation Agenda**

- Introduction
- Update on current Traffic Levels/Recovery
- **Network Overview Results**
- Contingencies and Improvements
- Airspace
- Pilbara Region
- Newcastle/Williamtown
- Proserpine/Whitsundays (Mackay)
- Launceston
- Ballina
- Our Strategy









Air traffic services centres 4 locations

#### OFFICIAL

# Update on Safety Related Issues

## Traffic Recovery - Monthly Movements





#### airservices australia

## **Australian Aviation Network Overview**

- New initiative to improve insight for the industry initial release for 2023 financial year and updated in July/August and September
- Includes a snapshot of key social and economic trends in the sector, our regional context and the performance of the Australian aviation network
- Focus on improving service performance

airservices



airservices australia

# Update on Safety Related Issues

Australian Aviation Network Overview – Network Performance





On Time Departures (%) ■ On Time Arrivals (%) ■ Cancellations (%)

Australian Aviation Network Overview - Service Provision - En