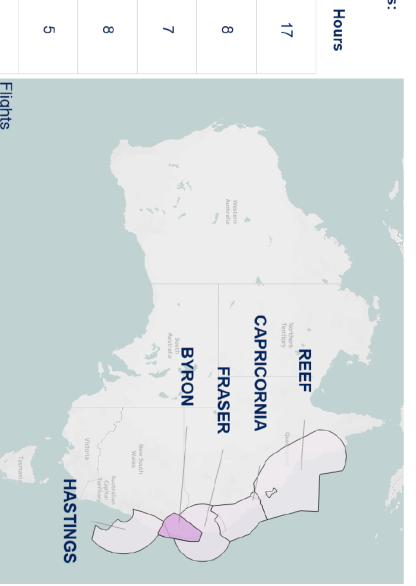

## Airspace Sector Groups: Sep 2023

**Flights** 

| BALLINA (SFIS)* | REEF | HASTINGS | FRASER | CAPRICORNIA | BYRON |  |
|-----------------|------|----------|--------|-------------|-------|--|
| 23              | 15   | 22       | 29     | 26          | 161   |  |
| 1               | 5    | œ        | 7      | æ           | 17    |  |
| Flights<br>0    |      |          |        |             |       |  |