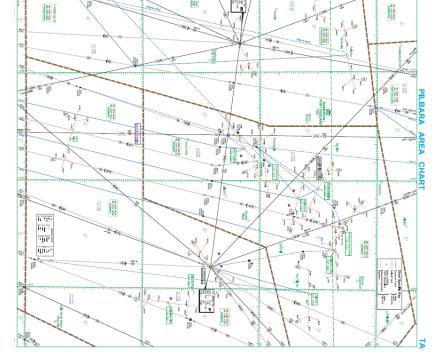

#### Pilbara Region

- Airservices participates in Pilbara Operators Forum
- operations in the airspace Airservices published the Pilbara Region Terminal Area Chart (TAC) to improve
- Airlines are collaborating on a 'Joint Operators Manual' to support aligned processes
- airspace review: CASA Office of Airspace Regulation (OAR) are currently finalising the Pilbara
- Communication limitations in the area impact situational awareness
- VHF radio communications are limited at lower levels due topography and shielding
- Frequency congestion is regularly experienced
- HF communications are delayed due operations separate from ATC sector
- Satellite phones are used due HF limitations, impacting situational awareness
- and Paraburdoo, coverage limited away from these areas Surveillance is limited to ADS-B, with 2 units available located at Newman