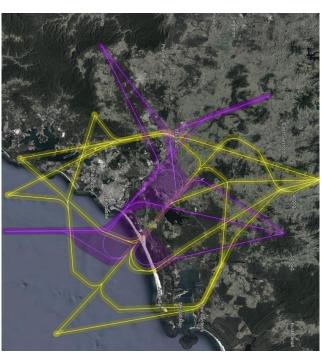

#### Ballina

- Currently delivering Surveillance and Flight Information Service (SFIS)
- CASA OAR Airspace Review published in Dec 2022, with 9 recommendations, 4 related to Airservices:
- CASA to direct AA to install ADS-B ground station
- Airservices installed ADS-B ground station in March 2023 filled in low-level surveillance gaps, particularly to West of BNA, below 5000ft see coverage plots
- CASA to make determination to establish control area with a base as low as possible (interim)
- CASA to make determination that Ballina become a controlled aerodrome
- CASA to prepare and finalise ACP in preparation for recommendations above

1500ft Before

Target dates still to be confirmed